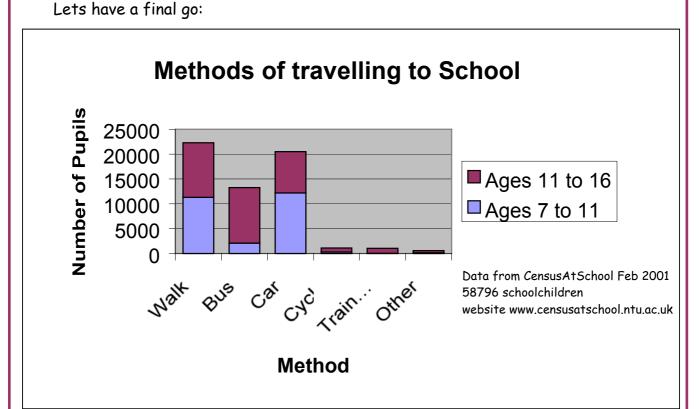

At last, a barchart that gives us some useful information. Always remember:

## LABELS TITLE **KEY**

Now draw a useful bar chart of either the data given below or some data you have collected yourself.

| Travel Method    | Walk | Bus | Car | Cycle | Train | Other |
|------------------|------|-----|-----|-------|-------|-------|
| Number of People | 16   | 8   | 12  | 4     | 0     | 1     |