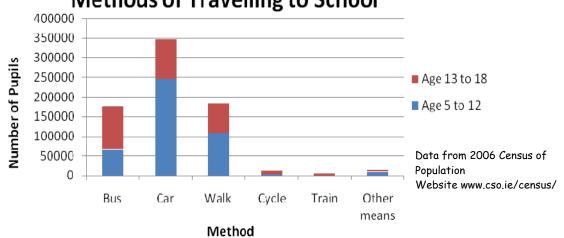

Lets have a final go:

At last, a barchart that gives us some useful information.

Always remember:

## TITLE

## LABELS

## **KEY**

Now draw a **useful** bar chart of either the data given below or some data you have collected yourself.

| Travel Method    | Walk | Bus | Car | Cycle | Train | Other |
|------------------|------|-----|-----|-------|-------|-------|
| Number of People | 16   | 8   | 12  | 4     | 0     | 1     |